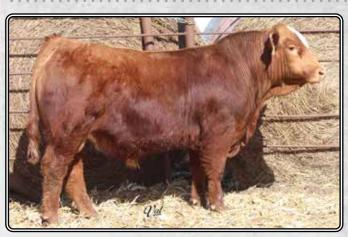

# **HL RED PAINT J36**

PBF Red Paint F88 x Miss Yardley A30 Buyer: Special K Farms Inc., Troy, IL

\$10,500

WMCC Mayhem 810F x Brant Albany A2 Buyer: Dan Lechtenberg, Nashua, IA

\$8,000

HL Pepperjack 24F x HL Ms Justice 0D43 Buyer: McKenna Farms, Mabel, MN