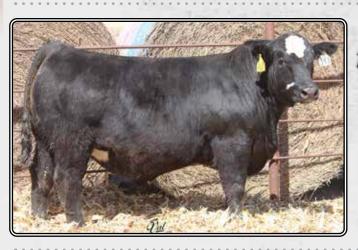

# **HL GUARDIAN J155**

CLRS Guardian 317G x HL Ms Judge G3 Buyer: Steve Jensen, Osage, IA

\$7,000