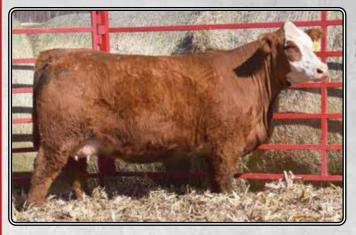

# **HL RED PAINT J36**

PBF Red Paint F88 x Miss Yardley A30 Buyer: Special K Farms Inc., Troy, IL

\$10,500

WMCC Mayhem 810F x Brant Albany A2 Buyer: Dan Lechtenberg, Nashua, IA

\$8,000

HL Pepperjack 24F x HL Ms Justice 0D43 Buyer: McKenna Farms, Mabel, MN